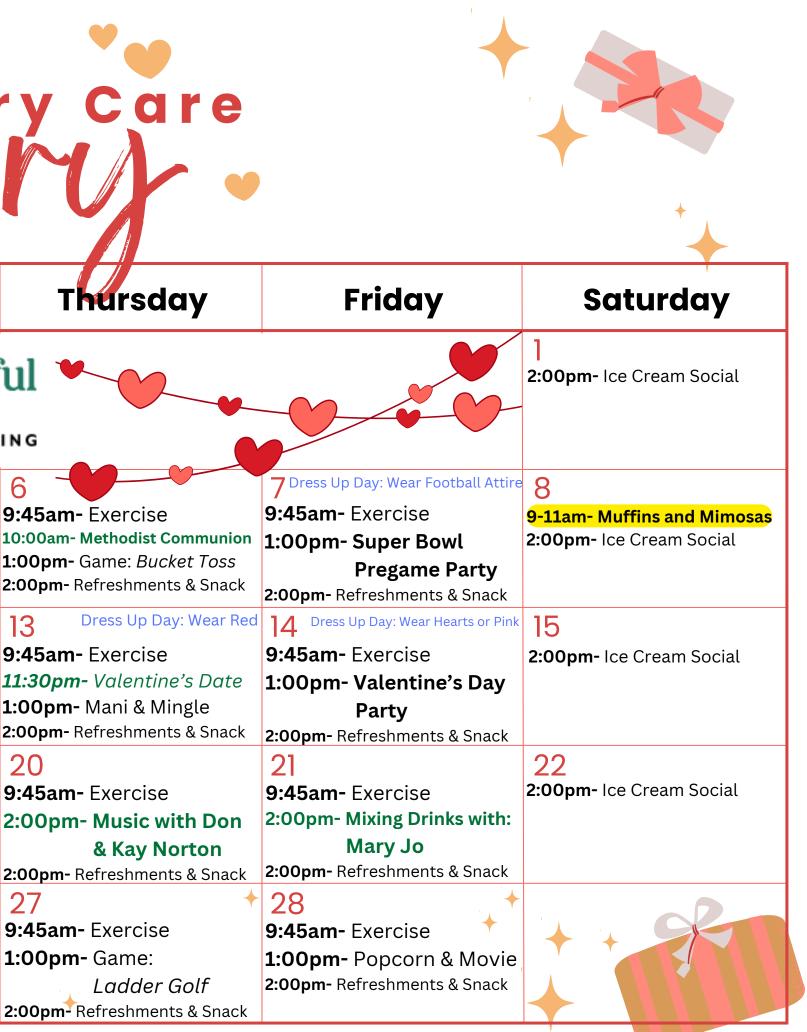

|                                             |                                                                                                             |                                                                                                                                              | A e mo<br>Me mo<br>Me Mod                                                                                                                    | ry C                                                                                                    |
|---------------------------------------------|-------------------------------------------------------------------------------------------------------------|----------------------------------------------------------------------------------------------------------------------------------------------|----------------------------------------------------------------------------------------------------------------------------------------------|---------------------------------------------------------------------------------------------------------|
| Sunday                                      | Monday                                                                                                      | Tuesday                                                                                                                                      | Wednesday                                                                                                                                    | Thu                                                                                                     |
|                                             | <b>S</b> u<br>(60                                                                                           | l Activities are<br>bject to Chang<br>5)-697-3900<br>ann.andrews@hmecare.net                                                                 | e Peacel Pines                                                                                                                               |                                                                                                         |
| 2                                           | 3                                                                                                           | 4                                                                                                                                            | 5                                                                                                                                            | 6                                                                                                       |
| <b>2:00pm-</b> Popcorn & Movie              | 9:45am- Exercise<br>1:00pm- Craft Day:<br><i>Heart Garland</i><br>2:00pm- Refreshments & Snack              | 9:45am- Exercise<br>2:00pm- Music with<br>Preston<br>2:00pm- Refreshments & Snack                                                            | 9:45am- Exercise<br>10:30am- Craft with Lift<br>1:00pm- Lutheran Communion<br>2:00pm- Refreshments & Snack                                   | 9:45am- Exe<br>10:00am- Meth<br>1:00pm- Gam<br>2:00pm- Refre                                            |
| 9<br>2:00pm- Popcorn & Movie                | 10<br>9:45am- Exercise<br>1:00pm- Craft Day:<br><i>Paper Quilling Heart</i><br>2:00pm- Refreshments & Snack | <b>]]</b><br>9:45am- Exercise<br>1:00pm- Game Day:                                                                                           | 12<br>9:45am- Exercise<br>1:00pm- Popcorn & Movie<br>2:00pm- Refreshments & Snack                                                            | 13         Dres           9:45am- Exe         11:30pm- Voi           11:30pm- Mai         2:00pm- Refre |
| <b>16</b><br><b>2:00pm-</b> Popcorn & Movie | 17<br>9:45am- Exercise<br>1:00pm- Craft Day:<br><i>Canvas Painting</i><br>2:00pm- Refreshments & Snack      | <ul> <li>18</li> <li>9:45am- Exercise</li> <li>1:00pm- Game Day:<br/>Balloon Volleyball</li> <li>2:00pm- Refreshments &amp; Snack</li> </ul> | <ul> <li>19</li> <li>9:45am- Exercise</li> <li>1:00pm- February</li> <li>Birthday Party</li> <li>2:00pm- Refreshments &amp; Snack</li> </ul> | 20<br>9:45am- Exe<br>2:00pm- Mu<br>& I<br>2:00pm- Refre                                                 |
| 23<br>2:00pm- Popcorn & Movie               | 24<br>9:45am- Exercise<br>1:00pm- Craft Day:<br>Yarn Hats                                                   | 25<br>9:45am- Exercise<br>1:00pm- Game Day:<br>Parachute Fun                                                                                 | 26<br>9:45am- Exercise<br>1:00pm- Around the World:<br><i>Italy</i>                                                                          | <b>27</b><br><b>9:45am-</b> Exe<br><b>1:00pm-</b> Ga                                                    |
| +                                           | <b>2:00pm-</b> Refreshments & Snack                                                                         | <b>2:00pm-</b> Refreshments & Snack                                                                                                          | <b>2:00pm-</b> Refreshments & Snack                                                                                                          | La<br>2:00pm-Refre                                                                                      |